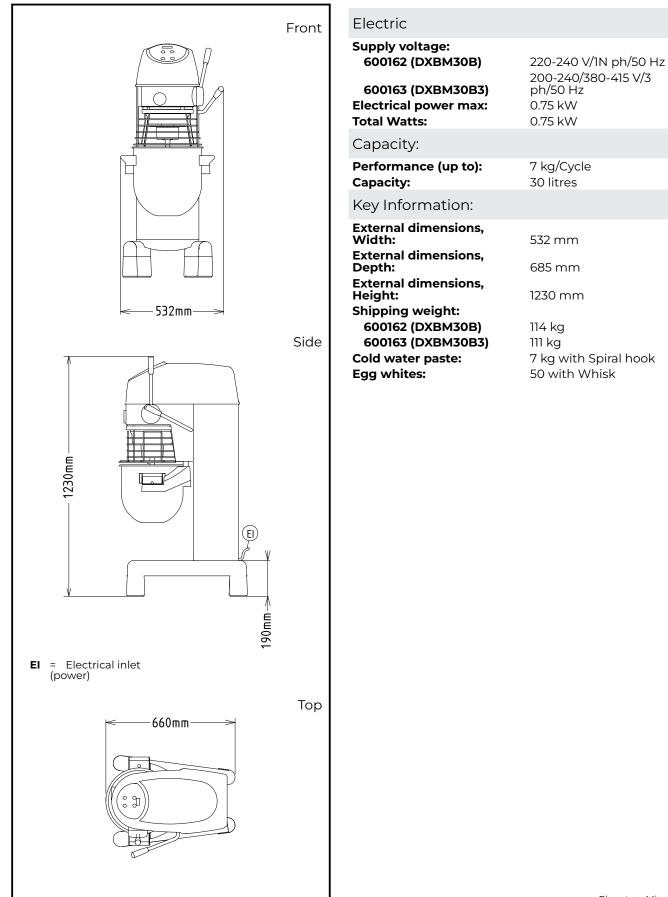

## Planetary Mixers Planetary Mixer, 30 It

Planetary Mixers Planetary Mixer, 30 lt

The company reserves the right to make modifications to the products without prior notice. All information correct at time of printing.