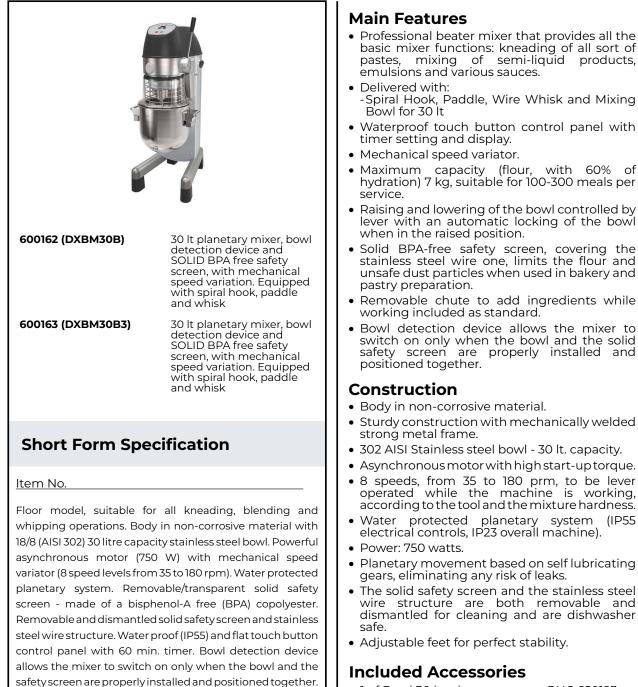

## **Planetary Mixers** Planetary Mixer, 30 lt

| ITEM #  |
|---------|
| MODEL # |
| NAME #  |
| SIS #   |
| AIA #   |
|         |

emulsions and various sauces.

- Spiral Hook, Paddle, Wire Whisk and Mixing
- Waterproof touch button control panel with timer setting and display.
- Mechanical speed variator.
- Maximum capacity (flour, with 60% of hydration) 7 kg, suitable for 100-300 meals per
- Raising and lowering of the bowl controlled by lever with an automatic locking of the bowl when in the raised position.
- Solid BPA-free safety screen, covering the stainless steel wire one, limits the flour and unsafe dust particles when used in bakery and
- Removable chute to add ingredients while working included as standard.
- Bowl detection device allows the mixer to switch on only when the bowl and the solid safety screen are properly installed and positioned together.
- Body in non-corrosive material.
- Sturdy construction with mechanically welded
- 302 AISI Stainless steel bowl 30 lt. capacity.
- Asynchronous motor with high start-up torque.
- 8 speeds, from 35 to 180 prm, to be lever operated while the machine is working, according to the tool and the mixture hardness.
- Water protected planetary system (IP55 electrical controls, IP23 overall machine).
- Planetary movement based on self lubricating gears, eliminating any risk of leaks.
- The solid safety screen and the stainless steel wire structure are both removable and dismantled for cleaning and are dishwasher
- Adjustable feet for perfect stability.